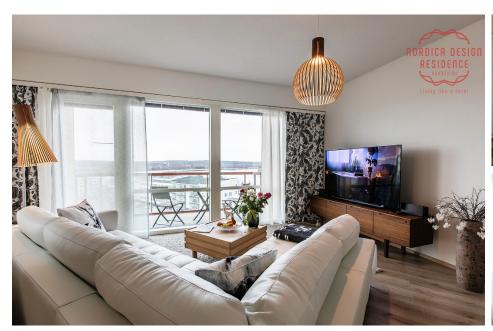

#### PENTHOUSE BALCONY APARTMENT

### 2 bedrooms, 4+1 persons, 70 m<sup>2</sup>

A luxury top floor penthouse with sauna, balcony/terrace and amazing panoramic views, tastefully furnished and decorated.

#### **KEY INFO**

- Luxury home design. Panoramic view
- High-speed Wi-Fi
- Balcony, Sauna, Kitchen, Parking hall
- Pets on request