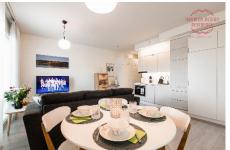

### 1 bedroom, 2+2 persons, 41-42 m<sup>2</sup>

City street or house yard view apartments with an open balcony and panoramic windows panes.

- Finnish design
- Balcony, Kitchen, Parking hall
- High-speed Wi-Fi

High-speed Wi-Fi

Pets on request

- Pets on request
- Studio, 2 persons, 28 m<sup>2</sup>

City street view, combined space with a living room and a French balcony with panoramic windows panes.

**DESIGN STUDIO APARTMENT** 

### **KEY INFO**

- Finnish design
- French balcony, Kitchen, Parking hall
- High-speed Wi-Fi
- Pets are not allowed