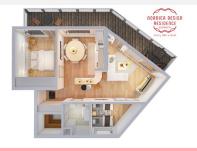

### **APARTMENT PLAN**

# **NORDICA DESIGN APARTMENT**

### 1 bedroom, 2+2 persons, 41-42 m<sup>2</sup>

City street or house yard view apartments with an open balcony and panoramic windows panes.

- Finnish design
- Balcony, Kitchen, Parking hall
- High-speed Wi-Fi