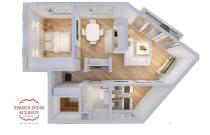

### **APARTMENT PLAN**

# **NORDICA DESIGN APARTMENT**

### 1 bedroom, 2+2 persons, 41-42 m<sup>2</sup>

City street or house yard view apartments with an open balcony and panoramic windows panes.

- Finnish design
- Balcony, Kitchen, Parking hall
- High-speed Wi-Fi