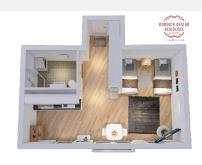

### **APARTMENT PLAN**

# **NORDICA DESIGN APARTMENT**

### 1 bedroom, 2+2 persons, 41-42 m<sup>2</sup>

City street or house yard view apartments with an open balcony and panoramic windows panes.

- Finnish design
- Balcony, Kitchen, Parking hall
- High-speed Wi-Fi