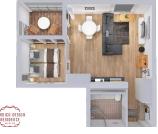

### **APARTMENT PLAN**

High-speed Wi-Fi

Pets on request

- Pets on request
- Studio, 2 persons, 28 m<sup>2</sup>

City street view, combined space with a living room and a French balcony with panoramic windows panes.

**DESIGN STUDIO APARTMENT** 