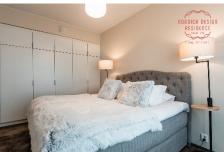

#### BEDROOMS AND LIVING ROOM

Bedroom 1: king-size bed (180x200 cm) with horse-hair top mattress. Bedroom 2: 2 twin beds 90x200 cm, which can be made into a double bed (180x200 cm) on request.

Bedroom 1: king-size bed (180x200 cm) with horse-hair top mattress. Bedroom 2: 2 twin beds 80x200 cm, which can be made into a double bed (160x200 cm) on request.

There is still a possibility to put one extra rollaway bed (90x200 cm) in the living room or main bedroom.